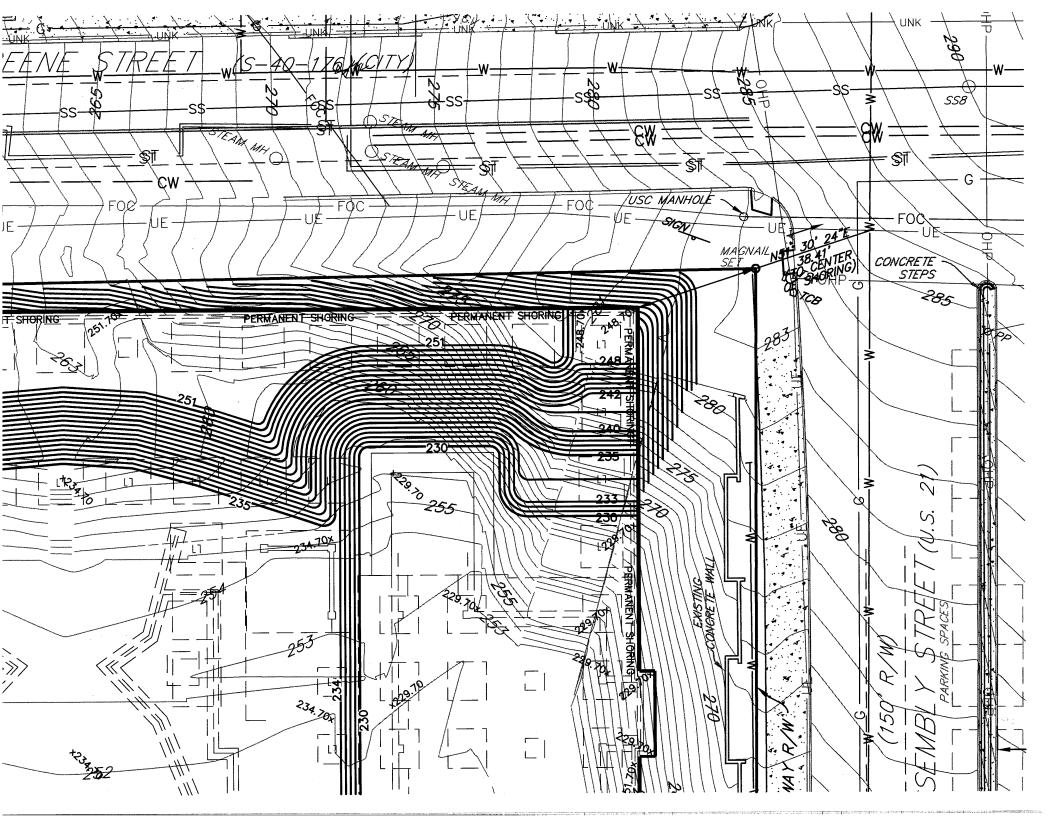

# Item No. Description

1. Plan Sheet C1300: Refer to Partial Revised Grading Plan attached. Grades to be established in the work of the Bid Package 1C Civil contract have been adjusted as shown and the depth of the earth retention shoring wall has been extended. Adjust foundation excavation and backfill requirements accordingly.